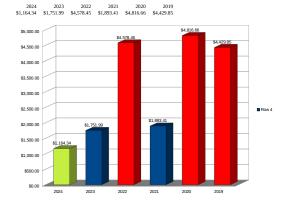

\* Excess will be kept as reserve.

Authorized by Board at yearly meeting 2024-07-17

//SIGNED//

Hernan Orellana, President

**Total Programmed Income** 

**\$36,800.00 \$36,800.00** 

| Date                                | Description                                | Amount                     | Running<br>balance       | \$18,697,10            |                         |
|-------------------------------------|--------------------------------------------|----------------------------|--------------------------|------------------------|-------------------------|
| 6/25/2024<br>6/10/2024              | Bill<br>Bank Draft Payment                 | (\$130.62)                 | \$641.99<br>\$0.00       | \$641.99               | \$1,164.34<br>2024 YTD  |
| 5/25/2024                           | Bill                                       | \$130.62                   | \$130.62<br>\$0.00       | \$130.62               | 2024 1110               |
| 4/25/2024                           | Bank Draft Payment<br>Bill                 | (\$184.75)<br>\$184.75     | \$184.75                 | \$184.75               |                         |
| 4/10/2024<br>3/25/2024              | Bank Draft Payment<br>Bill                 | (\$69.75)<br>\$69.75       | \$0.00<br>\$69.75        | \$69.75                |                         |
| 3/11/2024<br>2/25/2024              | Bank Draft Payment<br>Bill                 | (\$66.50)<br>\$66.50       | \$0.00<br>\$66.50        | \$66.50                |                         |
| 2/12/2024<br>1/25/2024              | Bank Draft Payment<br>Bill                 | (\$70.73)<br>\$70.73       | \$0.00<br>\$70.73        | \$70.73                |                         |
| 1/10/2024<br>12/25/2023             | Bank Draft Payment<br>Bill                 | (\$69.10)<br>\$69.10       | \$0.00<br>\$69.10        | \$69.10                | \$1,751.99              |
| 12/11/2023<br>11/25/2023            | Bank Draft Payment<br>Bill                 | (\$602.33)<br>\$602.33     | \$0.00<br>\$602.33       | \$602.33               | Year 2023               |
| 11/13/2023<br>10/25/2023            | Bank Draft Payment<br>Bill                 | (\$445.42)<br>\$445.42     | \$0.00<br>\$445.42       | \$445.42               |                         |
| 10/10/2023<br>9/25/2023             | Bank Draft Payment<br>Bill                 | (\$102.98)<br>\$102.98     | \$0.00<br>\$102.98       | \$102.98               |                         |
| 9/25/2023                           | Move Revenue Code<br>Adjustment            | \$0.00                     | \$0.00                   |                        |                         |
| 8/25/2023<br>8/25/2023              | Bill<br>Payment                            | \$64.56<br>(\$129.12)      | \$0.00<br>(\$64.56)      | \$65.56                |                         |
| 8/24/2023                           | Reverse Penalty<br>Adjustment              | (\$6.46)                   | \$64.56                  |                        |                         |
| 8/21/2023<br>8/11/2023              | Memo<br>Penalty                            | \$0.00<br>\$6.46           | \$71.02<br>\$71.02       |                        |                         |
| 7/25/2023<br>6/29/2023              | Bill<br>Payment                            | \$64.56<br>(\$69.35)       | \$64.56<br>\$0.00        | \$64.56                |                         |
| 6/25/2023<br>5/30/2023              | Bill<br>Payment                            | \$69.35<br>(\$64.56)       | \$69.35<br>\$0.00        | \$69.35                |                         |
| 5/25/2023<br>4/28/2023              | Bill<br>Payment                            | \$64.56<br>(\$68.39)       | \$64.56<br>\$0.00        | \$64.56                |                         |
| 4/25/2023<br>3/27/2023              | Bill<br>Payment                            | \$68.39<br>(\$64.56)       | \$68.39<br>\$0.00        | \$68.39                |                         |
| 3/25/2023<br>3/2/2023               | Bill<br>Payment                            | \$64.56<br>(\$68.39)       | \$64.56<br>\$0.00        | \$64.56                |                         |
| 2/25/2023<br>2/2/2023               | Bill<br>Payment                            | \$68.39<br>(\$66.79)       | \$68.39<br>\$0.00        | \$68.39                |                         |
| 1/25/2023                           | Bill<br>Payment                            | \$66.79<br>(\$64.56)       | \$66.79<br>\$0.00        | \$66.79                |                         |
| 12/25/2022<br>12/2/2022             | Bill<br>Payment                            | \$64.56<br>(\$935.30)      | \$64.56<br>\$0.00        | \$64.56                | \$4,578.45<br>Year 2022 |
| 11/25/2022                          | Bill                                       | \$935.30<br>(\$789.46)     | \$935.30<br>\$0.00       | \$935.40               | rem Lozz                |
| 10/25/2022                          | Bill                                       | \$789.46<br>(\$117.64)     | \$789.46<br>\$0.00       | \$789.46               |                         |
| 9/25/2022<br>8/29/2022              | Payment<br>Bill                            | \$117.64                   | \$117.64<br>\$0.00       | \$117.64               |                         |
| 8/25/2022                           | Payment<br>Bill                            | (\$442.70)<br>\$442.70     | \$442.70                 | \$442.70               |                         |
| 8/1/2022<br>7/25/2022               | Payment<br>Bill                            | (\$640.14)<br>\$640.14     | \$0.00<br>\$640.14       | \$640.14               |                         |
| 6/29/2022<br>6/25/2022              | Payment<br>Bill                            | (\$628.42)<br>\$628.42     | \$0.00<br>\$628.42       | \$628.42               |                         |
| 6/3/2022<br>5/25/2022               | Payment<br>Bill                            | (\$536.49)<br>\$536.49     | \$0.00<br>\$536.49       | \$536.49               |                         |
| 5/2/2022<br>4/25/2022               | Payment<br>Bill                            | (\$291.54)<br>\$291.54     | \$0.00<br>\$291.54       | \$291.54               |                         |
| 3/28/2022<br>3/25/2022              | Payment<br>Bill                            | (\$67.57)<br>\$67.57       | \$0.00<br>\$67.57        | \$67.57                |                         |
| 2/28/2022<br>2/25/2022              | Payment<br>Bill                            | (\$64.53)<br>\$64.53       | \$0.00<br>\$64.53        | \$64.53                |                         |
| 1/31/2022<br>1/3/2022               | Payment<br>Payment                         | (\$61.49)<br>(\$65.75)     | \$0.00<br>\$61.49        |                        |                         |
| 12/25/2021<br>11/29/2021            | Bill<br>Payment                            | \$65.75<br>(\$65.75)       | \$127.24<br>\$61.49      | \$65.75                | \$1,893.41<br>Year 2021 |
| 11/25/2021<br>11/1/2021             | Bill<br>Payment                            | \$65.75<br>(\$63.92)       | \$127.24<br>\$61.49      | \$65.75                |                         |
| 10/25/2021<br>10/4/2021             | Bill<br>Payment                            | \$63.92<br>(\$61.79)       | \$125.41<br>\$61.49      | \$63.92                |                         |
| 9/25/2021<br>9/1/2021               | Bill<br>Payment                            | \$61.79<br>(\$169.41)      | \$123.28<br>\$61.49      | \$61.79                |                         |
| 8/25/2021<br>8/2/2021               | Bill<br>Payment                            | \$169.41<br>(\$142.96)     | \$230.90<br>\$61.49      | \$169.41               |                         |
| 7/25/2021                           | Bill<br>Payment                            | \$142.96<br>(\$112.14)     | \$204.45<br>\$61.49      | \$142.96               |                         |
| 6/25/2021<br>6/1/2021               | Bill<br>Payment                            | \$112.14<br>(\$242.91)     | \$173.63<br>\$61.49      | \$112.14               |                         |
| 5/25/2021<br>5/2021<br>5/10/2021    | Bill                                       | \$242.91                   | \$304.40<br>\$61.49      | \$242.91               |                         |
| 4/25/2021<br>4/2/2021               | Payment<br>Bill                            | (\$346.34)<br>\$346.34     | \$407.83<br>\$61.49      | \$346.34               |                         |
| 3/25/2021                           | Payment<br>Bill                            | (\$61.49)<br>\$61.49       | \$122.98                 | \$61.49                |                         |
| 3/8/2021<br>2/25/2021               | Payment<br>Bill                            | (\$229.81)<br>\$229.81     | \$61.49<br>\$291.30      | \$229.81               |                         |
| 2/2/2021<br>1/25/2021               | Payment<br>Bill                            | (\$269.65)<br>\$269.65     | \$61.49<br>\$331.14      | \$269.65               |                         |
| 1/25/2021<br>1/7/2021               | Bill<br>Payment                            | \$61.49<br>(\$222.16)      | \$61.49<br>\$0.00        | \$61.49                |                         |
| 12/25/2020<br>12/3/2020             | Payment                                    | \$222.16<br>(\$136.80)     | \$222.16<br>\$0.00       | \$222.16               | \$4,816.66<br>Year 2020 |
| 11/25/2020<br>11/4/2020             | Bill<br>Payment                            | \$136.70<br>(\$260.83)     | \$136.80<br>\$0.10       | \$136.70               |                         |
| 10/28/2020<br>10/6/2020             | Payment                                    | \$260.93<br>(\$711.59)     | \$260.93<br>\$0.00       | \$260.93               |                         |
| 9/28/2020<br>8/31/2020              | Bill<br>Payment                            | \$711.59<br>(\$1,020.32)   | \$711.59<br>\$0.00       | \$711.59               |                         |
| 8/28/2020<br>8/4/2020               | Payment                                    | \$1,020.32<br>(\$1,475.42) |                          | \$1,020.32             |                         |
| 7/28/2020<br>7/9/2020               | Bill<br>Payment                            | \$1,475.42<br>(\$642.10)   | \$1,475.42<br>\$0.00     | \$1,475.42             |                         |
| 6/28/2020<br>6/5/2020               | Bill<br>Payment                            | \$642.10<br>(\$96.01)      | \$642.10<br>\$0.00       | \$642.10               |                         |
| 5/28/2020<br>5/4/2020               | Bill<br>Payment                            | \$96.01<br>(\$61.79)       | \$96.01<br>\$0.00        | \$96.01                |                         |
| 4/28/2020<br>4/3/2020               | Bill<br>Payment                            | \$61.79<br>(\$64.53)       | \$61.79<br>\$0.00        | \$61.79                |                         |
| 3/28/2020<br>3/4/2020               | Bill<br>Payment                            | \$64.53<br>(\$63.01)       | \$64.53<br>\$0.00        | \$64.53                |                         |
| 2/28/2020<br>2/3/2020               | Bill<br>Payment                            | \$63.01<br>(\$62.10)       | \$63.01<br>\$0.00        | \$63.01                |                         |
| 1/28/2020<br>1/2/2020               | Bill<br>Payment                            | \$62.10<br>(\$63.01)       | \$62.10<br>\$0.00        | \$62.10                |                         |
| 12/28/2019<br>12/9/2019             | Bill<br>Payment                            | \$63.01<br>(\$701.75)      | \$63.01<br>\$0.00        | \$63.01                | \$4,429.85<br>Year 2019 |
| 11/28/2019<br>11/4/2019             |                                            | \$701.75<br>(\$1,830.10)   | \$701.75                 | \$701.75               |                         |
| 10/28/2019<br>9/28/2019             | Bill<br>Bill                               | \$634.10<br>\$1,171.00     | \$1,830.10<br>\$1,196.00 | \$634.10<br>\$1,171.00 |                         |
| 9/26/2019<br>9/26/2019<br>9/17/2019 | Payment<br>Miscellaneous Adjustment        | (\$561.53)                 | \$25.00<br>\$586.53      | \$25.00                |                         |
| 9/17/2019                           | Returned Check<br>Adjustment               | \$561.53                   | \$561.53                 | \$561.53               |                         |
| 9/13/2019<br>8/28/2019              | Bank Draft Payment<br>Bill                 | (\$561.53)<br>\$561.53     | \$0.00<br>\$561.53       | \$561.53               |                         |
| 8/13/2019<br>7/28/2019              | Bank Draft Payment<br>Bill                 | (\$197.59)<br>\$197.59     | \$0.00<br>\$197.59       | \$197.59               |                         |
| 7/15/2019<br>6/28/2019              | Bank Draft Payment<br>Bill                 | (\$110.61)<br>\$110.61     | \$0.00<br>\$110.61       | \$110.61               |                         |
| 6/13/2019<br>5/28/2019              | Bank Draft Payment<br>Bill                 | (\$108.05)<br>\$108.05     | \$0.00<br>\$108.05       | \$108.05               |                         |
| 5/13/2019<br>4/28/2019              | Bank Draft Payment<br>Bill                 | (\$61.49)<br>\$61.49       | \$0.00<br>\$61.49        | \$61.49                |                         |
| 4/15/2019<br>3/28/2019              | Bank Draft Payment<br>Bill                 | (\$76.69)<br>\$76.69       | \$0.00<br>\$76.69        | \$76.69                |                         |
| 3/13/2019<br>2/28/2019              | Bank Draft Payment<br>Bill                 | (\$96.01)<br>\$96.01       | \$0.00<br>\$96.01        | \$96.01                |                         |
| 2/14/2019                           | Bank Draft Payment<br>Bill                 | (\$61.49)<br>\$61.49       | \$0.00<br>\$61.49        | \$61.49                |                         |
| 1/14/2019<br>1/1/2018               | Bank Draft Payment<br>Converted Adjustment | (\$62.40)<br>\$62.40       | \$0.00<br>\$62.40        | \$62.40                |                         |
|                                     |                                            |                            |                          | 202.40                 |                         |